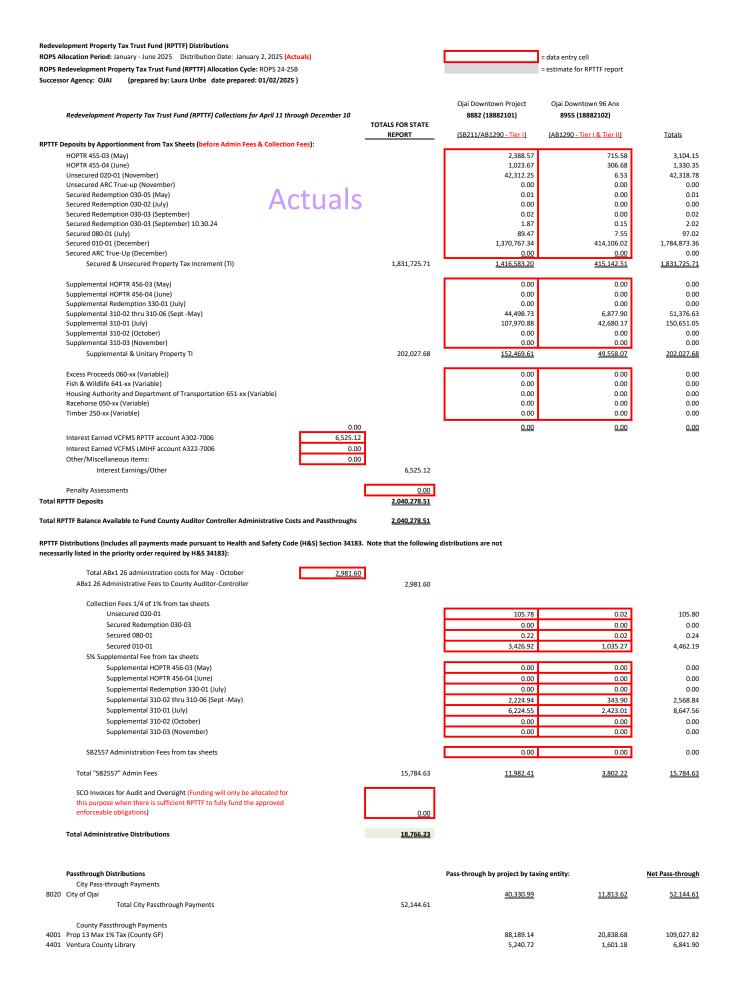

## Redevelopment Property Tax Trust Fund (RPTTF) Distributions

ROPS Allocation Period: January - June 2025 Distribution Date: January 2, 2025 (Actuals)

ROPS Redevelopment Property Tax Trust Fund (RPTTF) Allocation Cycle: ROPS 24-25B